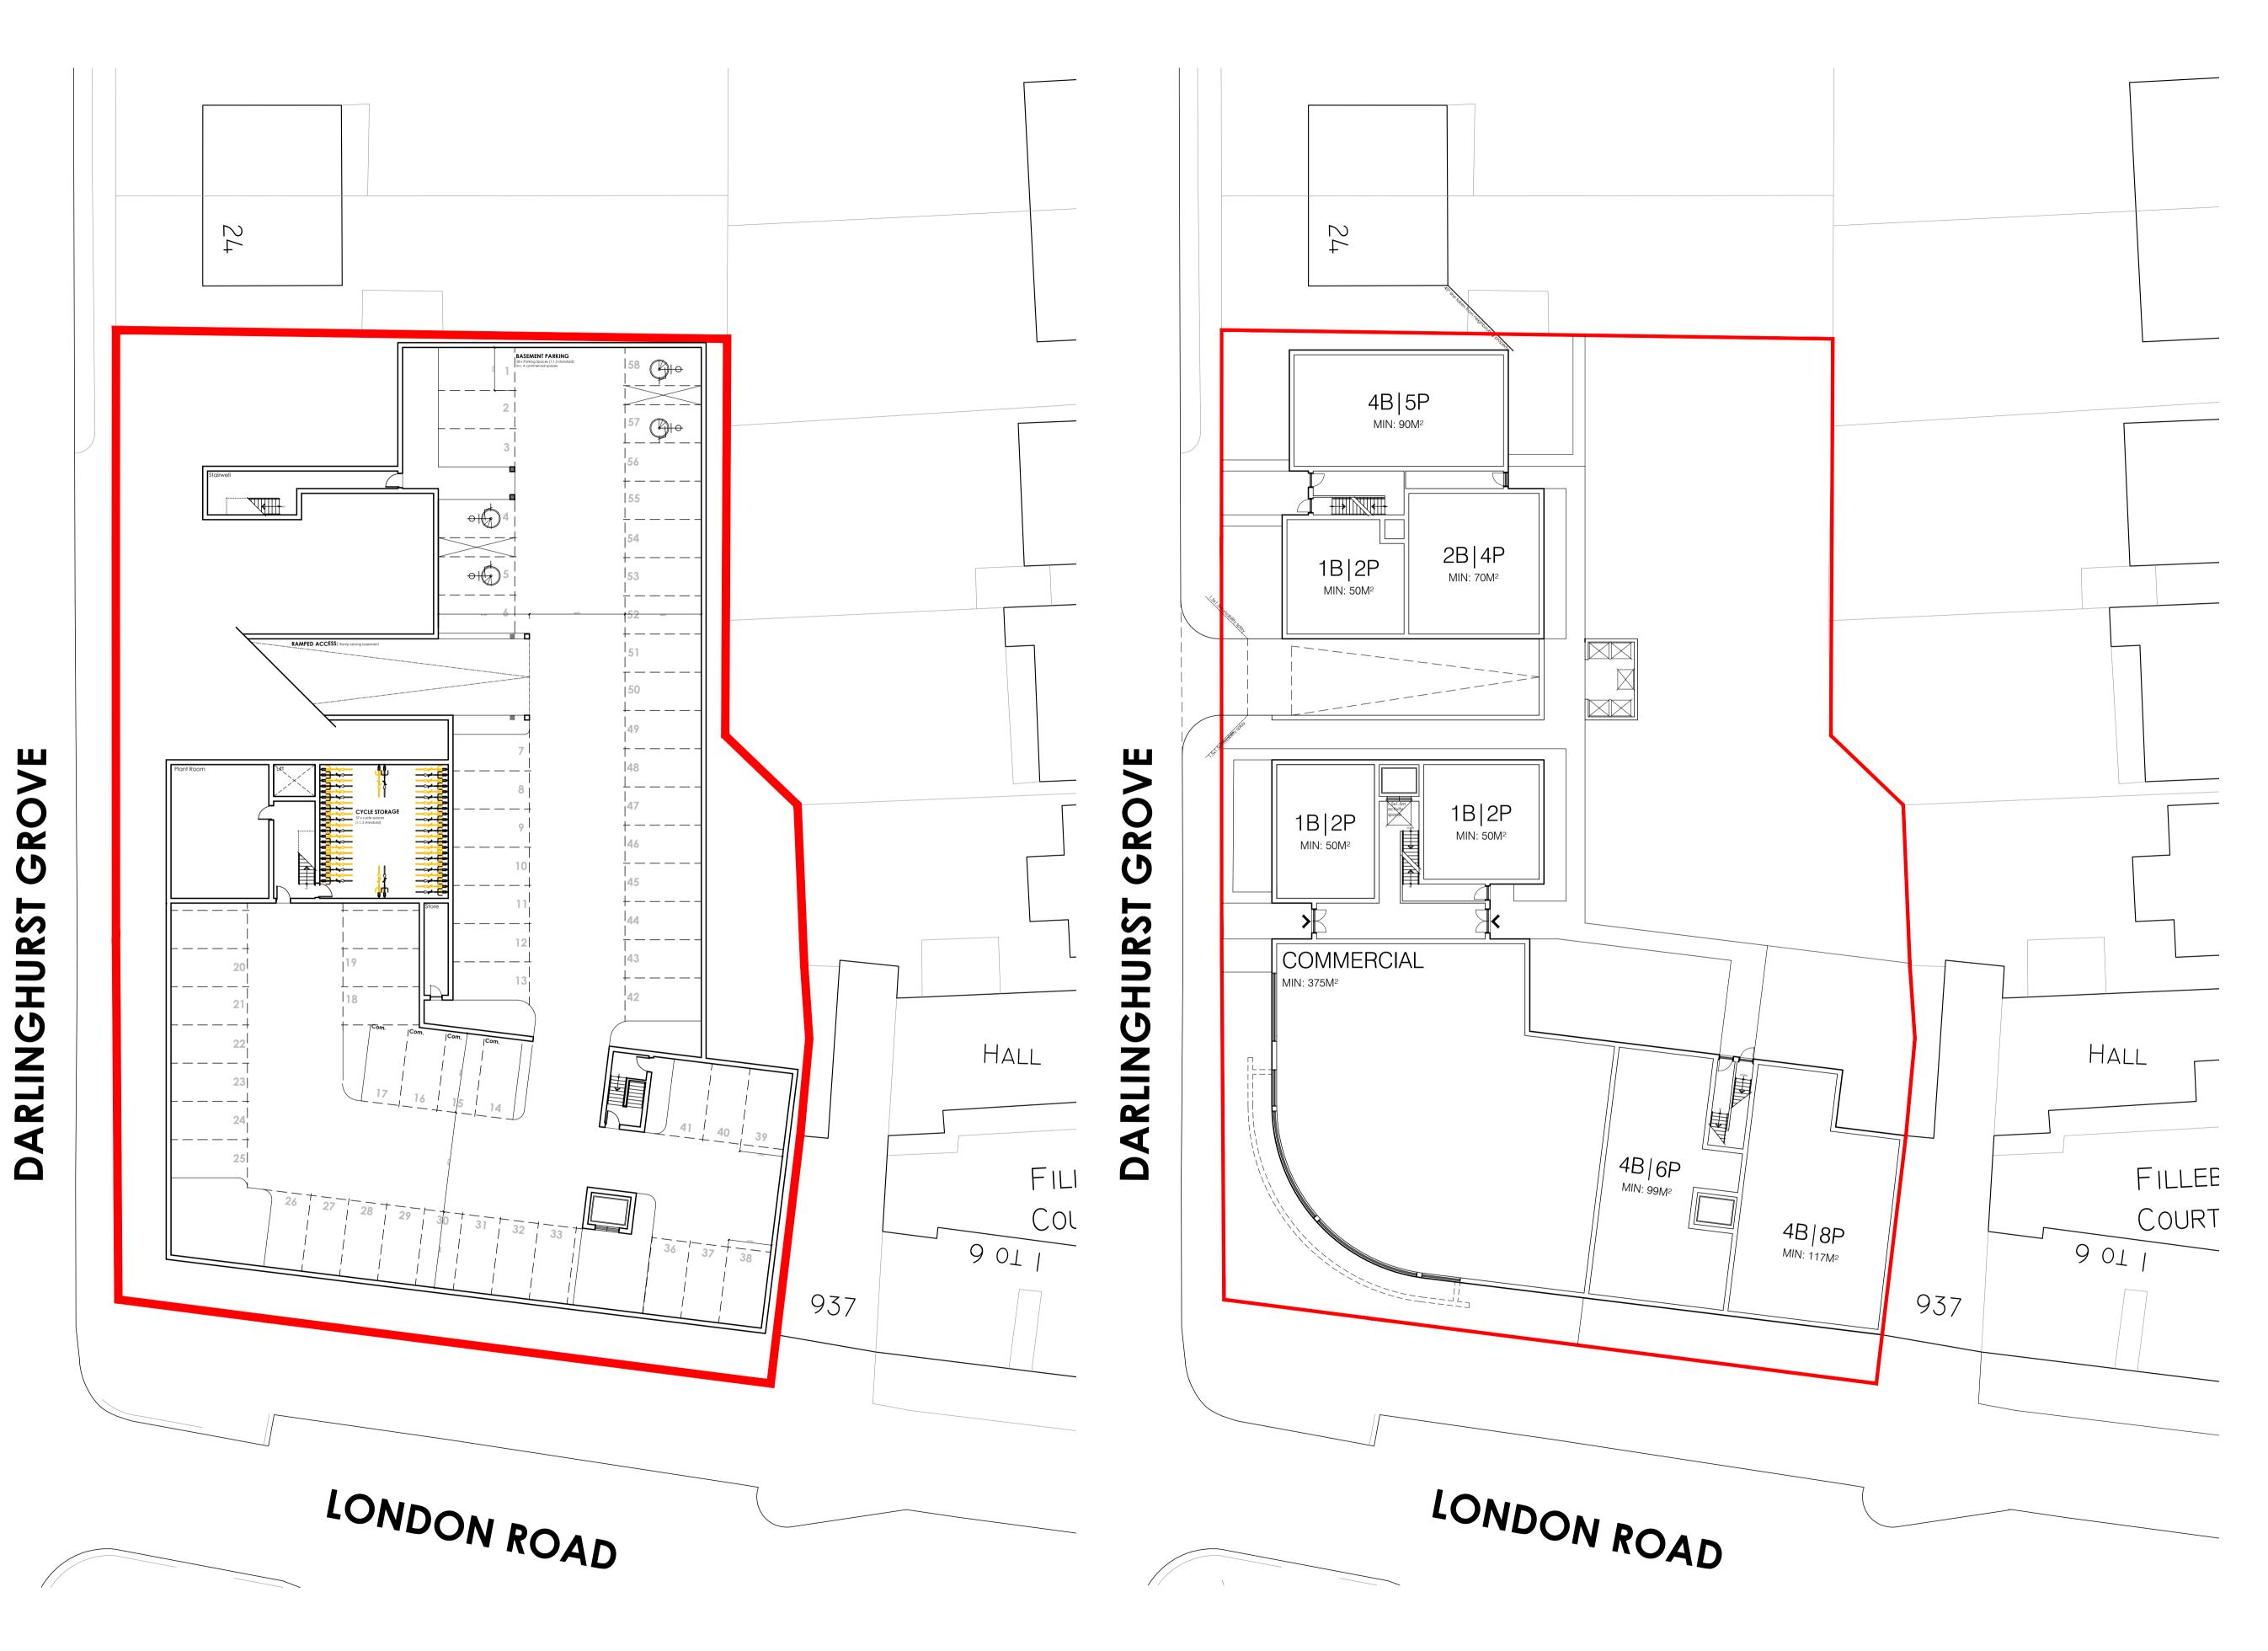

PROPOSED BASEMENT PLAN SCALE: 1:200@A1 PROPOSED FIRST FLOOR BLOCK PLAN SCALE: 1:200@A1 © THIS DRAWING IS THE COPYRIGHT OF THIRD DIMENSION GROUP LTD. AND SHOULD NOT BE COPIED WITHOUT PRIOR WRITTEN CONSENT.

## **RESIDENTIAL DEVELOPMENT** 939-953 LONDON ROAD

leigh On Sea essex

## Drawing title. OUTLINE DESIGN PACKAGE: FLOOR PLANS No. 1 [BASEMENT | GROUND]

| <sup>Client.</sup><br>MR. R. HORBAN |                    |
|-------------------------------------|--------------------|
| Scale.                              | DWG No.            |
| 1:200@ A1                           | 000                |
| Date.<br>MARCH 2017                 | 202                |
| Dwn. Chk. MCL                       | Project No.<br>228 |